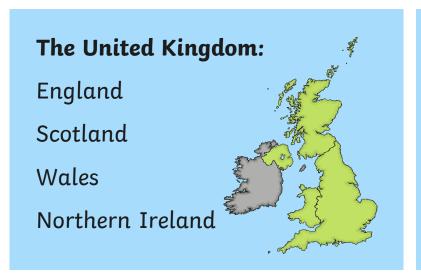

# Which Countries Make Up the UK?

The UK is short for:

The United Kingdom of Great Britain and Northern Ireland

Which countries do you think make up Great Britain?

#### **Great Britain:**

England

Scotland

Wales