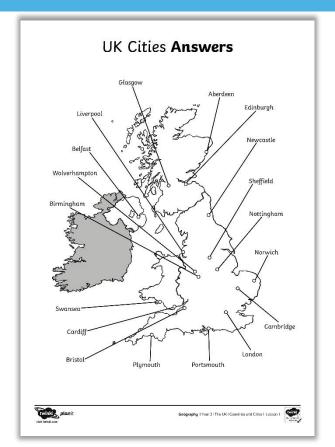

# Sorting the Facts

England

Northern Ireland

Scotland

Wales

Can you find the place each city is located on this map? Look at a map on the UK in your atlas to help you.

London

Belfast

Edinburgh

Cardiff

#### Cities in the UK

Use your atlases to find out the names of the cities shown on your map.

**Extra Challenge:** Can you find the town you live in and label it on the map?