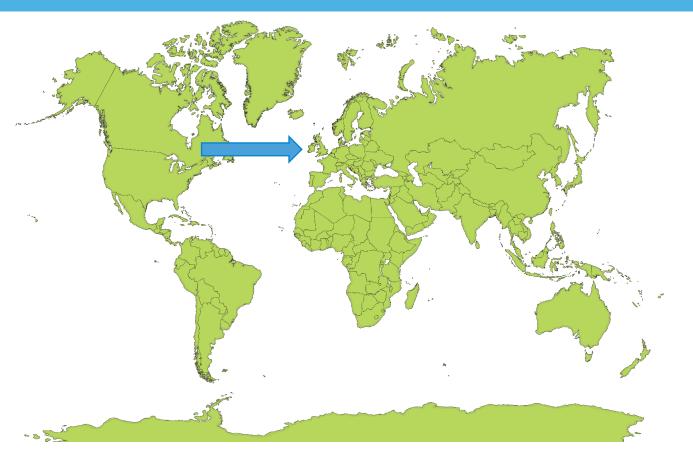

#### Aim

- I can name and locate the countries and cities of the UK.
- I can use the eight compass points to describe the location of the countries and cities of the UK.

#### Success Criteria

- I can locate the countries and cities of the UK.
- I can name and label the capital cities of the countries of the UK.
- I can label key cities in the UK on a map.
- I can use the eight compass points to describe a location on the map.
- I can use a compass direction to find a location on the map.
- I can use the eight compass points to describe a location relative to another place.

# Where is the UK?



Can you spot the UK on each of these maps?





# Where is the UK?



Can you spot the UK on each of these maps?



# Where is the UK?



Can you spot the UK on each of these maps?



# Which Countries Make Up the UK?





# Which Countries Make Up the UK?



The UK is short for:

The United Kingdom of Great Britain and Northern Ireland

Which countries do you think make up Great Britain?



#### **Great Britain:**

England

Scotland

Wales



# Sorting the Facts



England

Northern Ireland

Scotland

Wales







Can you find the place each city is located on this map? Look at a map on the UK in your atlas to help you.

London

Belfast

Edinburgh

Cardiff



#### Cities in the UK



Use your atlases to find out the names of the cities shown on your map.





**Extra Challenge:** Can you find the town you live in and label it on the map?

### Where is That?



How could we describe the location of some of the cities?

- ? I travel north from Bristol. Where do I arriv