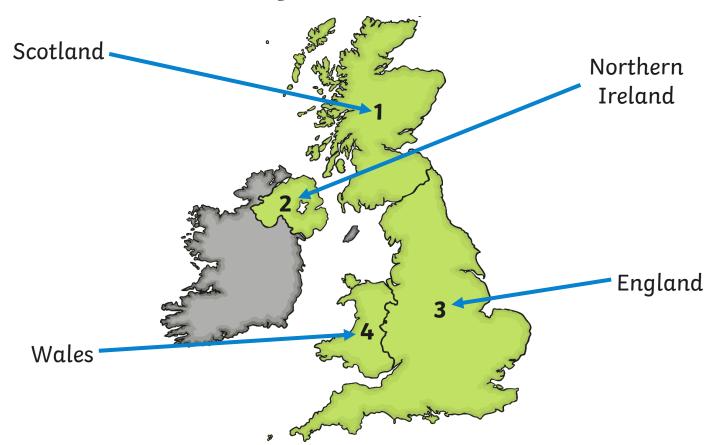

# Which Countries Make Up the UK?

# Which Countries Make Up the UK?

The UK is short for:

The United Kingdom of Great Britain and Northern Ireland

Which countries do you think make up Great Britain?

#### **Great Britain:**

England

Scotland

Wales