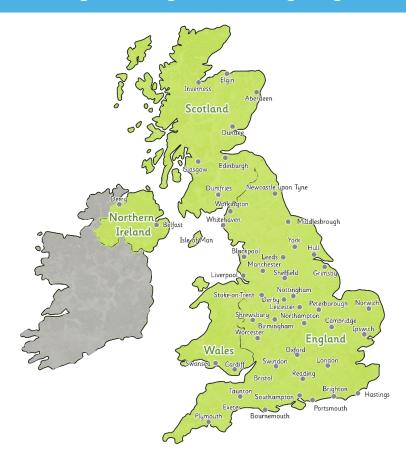

# Which Countries Make Up the UK?

# Which Countries Make Up the UK?

The UK is short for:

The United Kingdom of Great Britain and Northern Ireland

Which countries do you think make up Great Britain?

#### **Great Britain:**

England

Scotland

Wales

# Sorting the Facts

England

Northern Ireland

Scotland

Wales

Can you find the place each city is located on this map? Look at a map on the UK in your atlas to help you.

London

Belfast

Edinburgh

Cardiff

#### Cities in the UK

Use your atlases to find out the names of the cities shown on your map.

**Extra Challenge:** Can you find the town you live in and label it on the map?