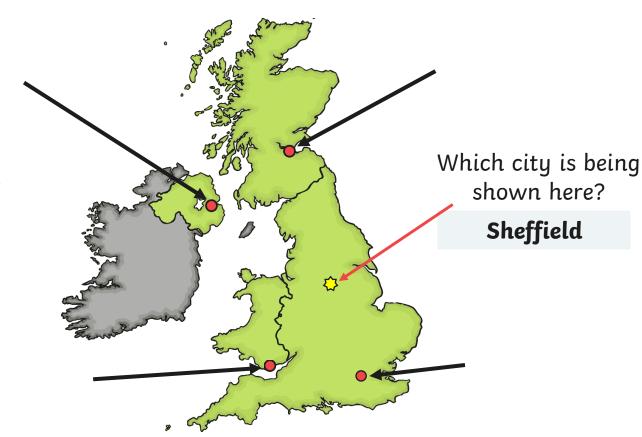

### Where is That?

How could we describe the location of some of the cities?

- ? I travel north from Bristol. Where do I arrive?
- ? Aberdeen is in which direction from Edinburgh?