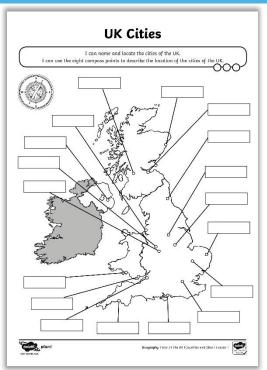

#### Cities in the UK

Use your atlases to find out the names of the cities shown on your map.

**Extra Challenge:** Can you find the town you live in and label it on the map?