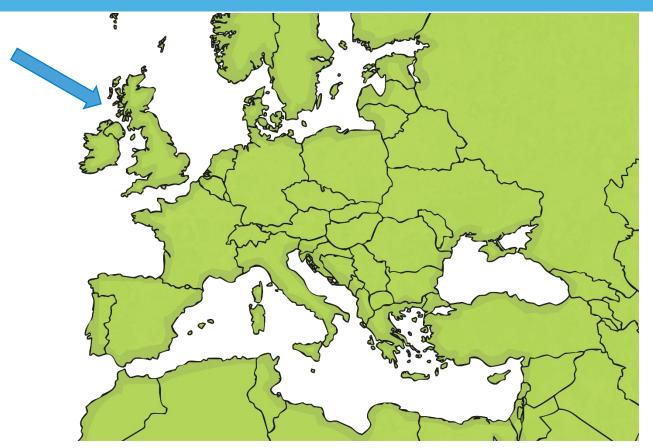

#### Aim

- I can name and locate the countries and cities of the UK.
- I can use the eight compass points to describe the location of the countries and cities of the UK.

#### Success Criteria

- I can locate the countries and cities of the UK.
- I can name and label the capital cities of the countries of the UK.
- I can label key cities in the UK on a map.
- I can use the eight compass points to describe a location on the map.
- I can use a compass direction to find a location on the map.
- I can use the eight compass points to describe a location relative to another place.

# Where is the UK?



Can you spot the UK on each of these maps?





# Where is the UK?



Can you spot the UK on each of these maps?



# Where is the UK?



Can you spot the UK on each of these maps?



# Which Countries Make Up the UK?





# Which Countries Make Up the UK?



The UK is short for:

The United Kingdom of Great Britain and Northern Ireland

Which countries do you think make up Great Britain?



#### **Great Britain:**

England

Scotland

Wales



# Sorting the Facts



England

Northern Ireland

Scotland

Wales







Can you find the place each city is located on this map? Look at a map on the UK in your atlas to help you.

London

Belfast

Edinburgh

Cardiff



#### Cities in the UK



Use your atlases to find out the names of the cities shown on your map.





**Extra Challenge:** Can you find the town you live in and label it on the map?

### Where is That?



How could we describe the location of so