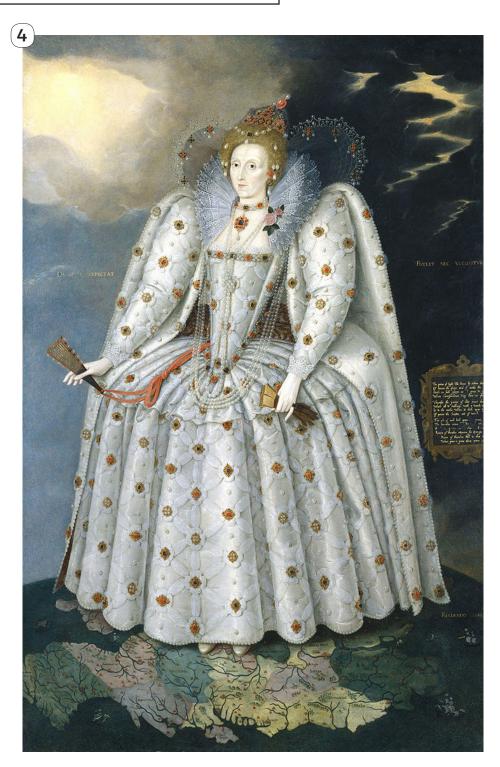

**Instructions:** Students to identify key features in the portrait and analyse Queen Elizabeth's reasons for having them included in the portrait.

**Instructions:** Students to identify key features in the portrait and analyse Queen Elizabeth's reasons for having them included in the portrait.