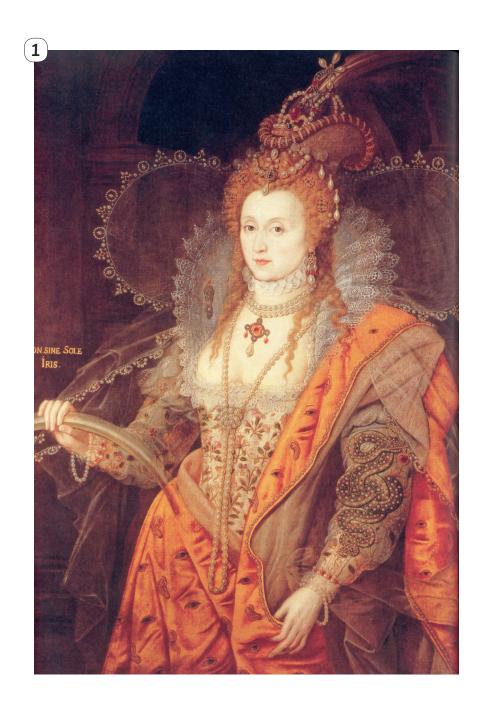

**Instructions:** Students to identify key features in the portrait and analyse Queen Elizabeth's reasons for having them included in the portrait.

**Instructions:** Students to identify key features in the portrait and analyse Queen Elizabeth's reasons for having them included in the portrait.