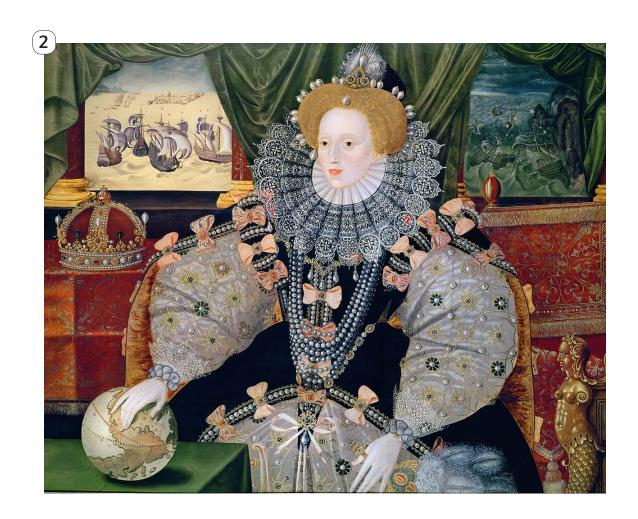

**Instructions:** Students to identify key features in the portrait and analyse Queen Elizabeth's reasons for having them included in the portrait.

**Instructions:** Students to identify key features in the portrait and analyse Queen Elizabeth's reasons for having them included in the portrait.