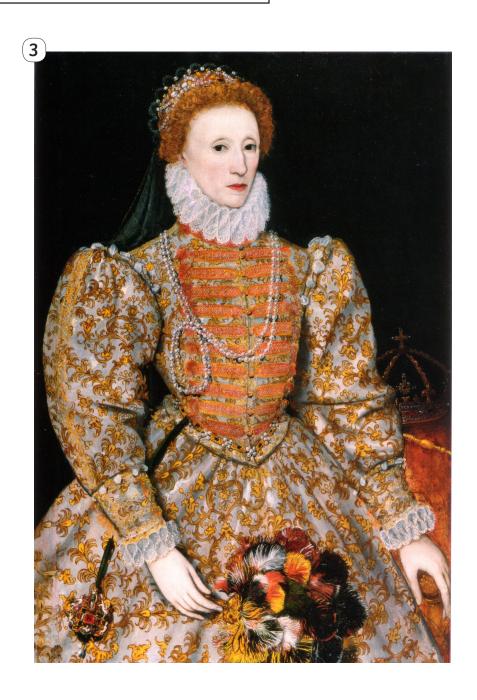

**Instructions:** Students to identify key features in the portrait and analyse Queen Elizabeth's reasons for having them included in the portrait.

**Instructions:** Students to identify key features in the portrait and analyse Queen Elizabeth's reasons for having them included in the portrait.