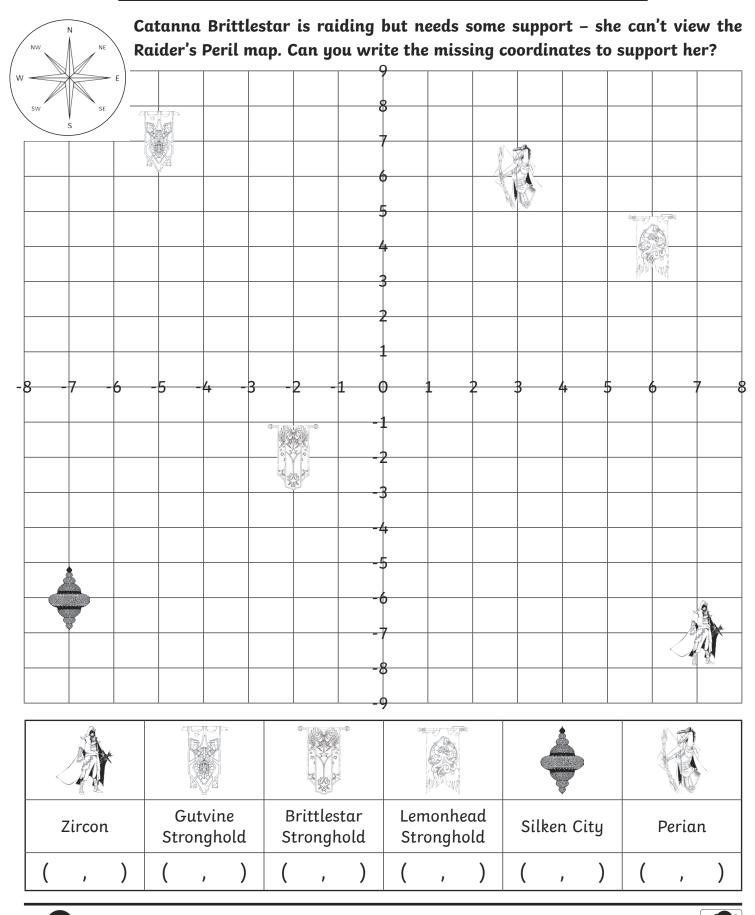

# **Catanna's Coordinates**

I can describe positions on a coordinate grid in the first quadrant.

Catanna Brittlestar is raiding but needs some support – she can't view the Raider's Peril map. Can you write the missing coordinates to support her?

Catanna is currently located at **(3,2)**. Can you insert a cross to show where she is on the map?

Challenge: Use the words up, down, left and right to direct Catanna to Zircon.