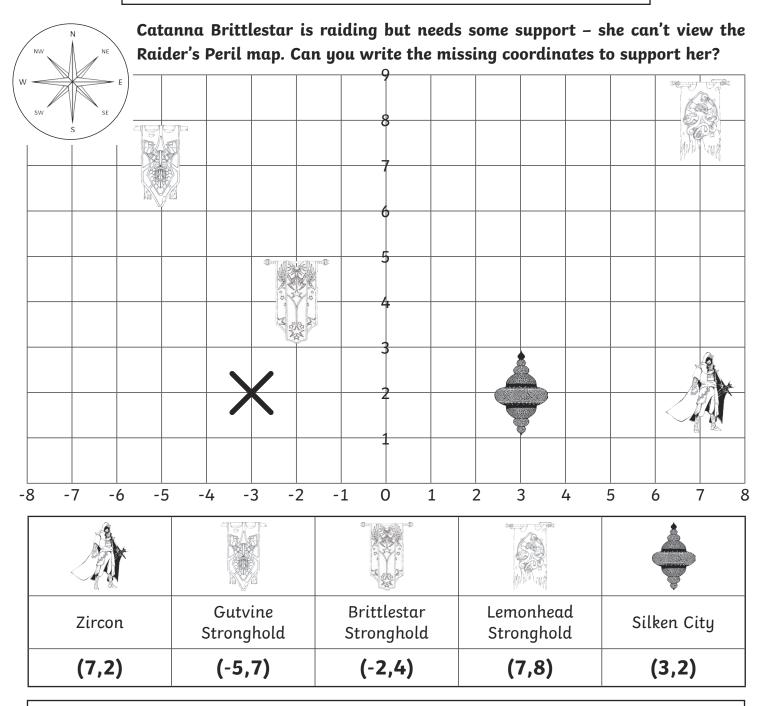

#### Catanna's Coordinates Answers

I can describe positions on a full coordinate grid of four quadrants.

#### Challenge:

Catanna travels from the Gutvine stronghold to the Silken City. Describe the journey using your knowledge of coordinates and using your compass skills.

Move west 2 squares to (-7,7). Move south 13 squares to (-7,-6).

Catanna travels from the Lemonhead stronghold to the Brittlestar stronghold. Describe the journey using your knowledge of coordinates and using your compass skills.

Move west 8 squares to (-2,4). Move south 6 squares to (-2,-2).

Catanna travels from the Silken City to meet Perian. Describe the journey using your knowledge of coordinates and using your compass skills.

Move east 10 squares to (3,-6). Move north 12 squares to (3,6).