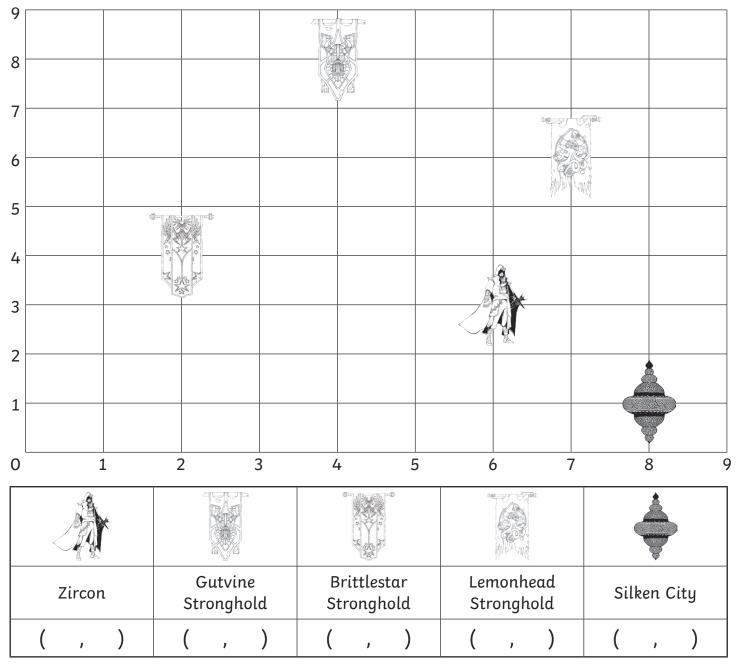

# **Catanna's Coordinates**

I can describe positions on a coordinate grid in the first quadrant.

Catanna Brittlestar is raiding but needs some support – she can't view the Raider's Peril map. Can you write the missing coordinates to support her?

Catanna is currently located at **(3,2)**. Can you insert a cross to show where she is on the map?

Challenge: Use the words up, down, left and right to direct Catanna to Zircon.