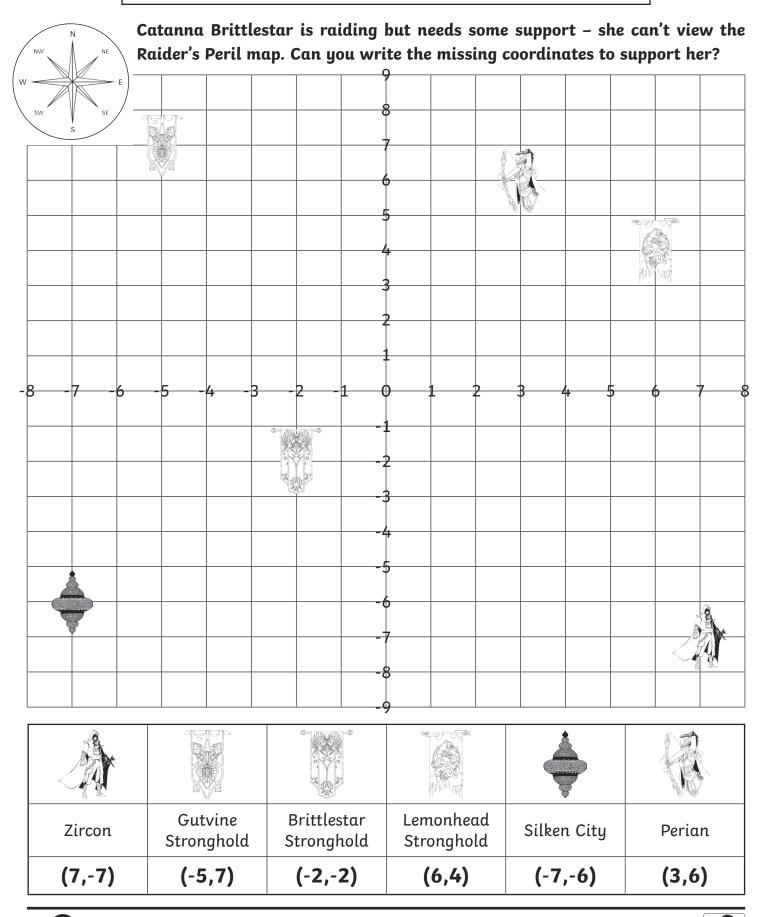

### Catanna's Coordinates Answers

I can describe positions on a coordinate grid in the first quadrant.

Catanna Brittlestar is raiding but needs some support – she can't view the Raider's Peril map. Can you write the missing coordinates to support her?

Catanna is currently located at (3,2). Can you insert a cross to show where she is on the map?

Challenge: Use the words up, down, left and right to direct Catanna to Zircon.

Move right three squares. Move up one square.