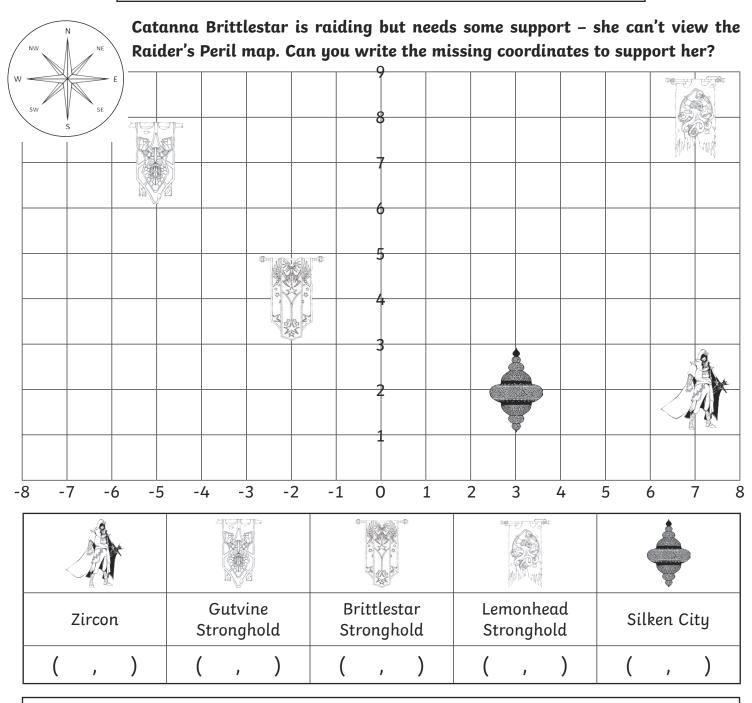

### **Catanna's Coordinates**

I can describe positions on a full coordinate grid of four quadrants.

#### Challenge:

twinkl Originals 🛧 🛧

Catanna travels from the Gutvine stronghold to the Silken City. Describe the journey using your knowledge of coordinates and using your compass skills.

Catanna travels from the Lemonhead stronghold to the Brittlestar stronghold. Describe the journey using your knowledge of coordinates and using your compass skills.

Catanna travels from the Silken City to meet Perian. Describe the journey using your knowledge of coordinates and using your compass skills.