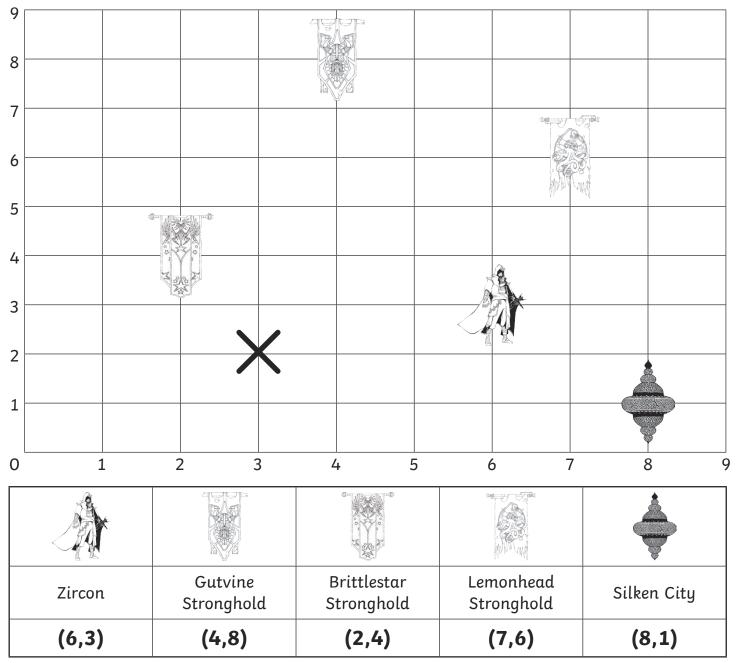

### Catanna's Coordinates Answers

I can describe positions on a coordinate grid in the first quadrant.

Catanna Brittlestar is raiding but needs some support – she can't view the Raider's Peril map. Can you write the missing coordinates to support her?

Catanna is currently located at (3,2). Can you insert a cross to show where she is on the map?

Challenge: Use the words up, down, left and right to direct Catanna to Zircon.

Move right three squares. Move up one square.