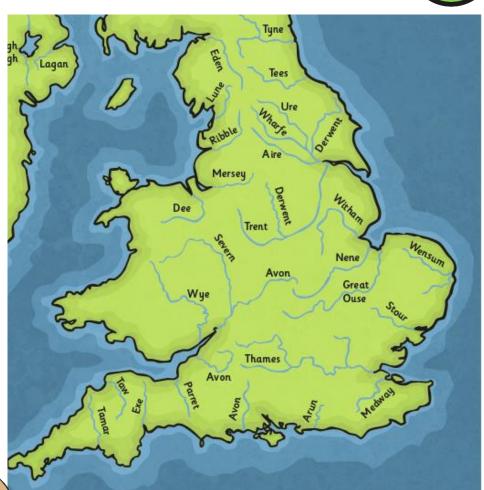

# Rivers of the UK

Find out the names of the rivers labelled on your map of the UK.

? Which seas do they flow into?

# Rivers of the UK

#### Find out the names of the rivers labelled on your map of the UK.

Fill in the table to show where each of the rivers are in the UK.