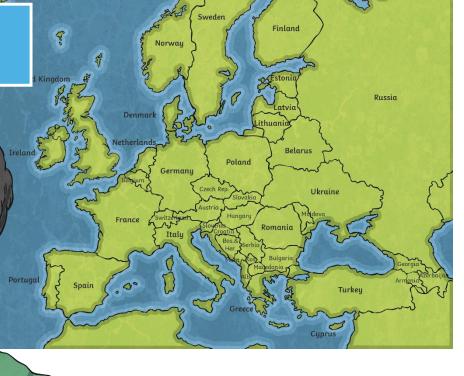

# What Surrounds Us?

- ? Can you find Austria?
- ? On the map, how is the UK different to Austria?