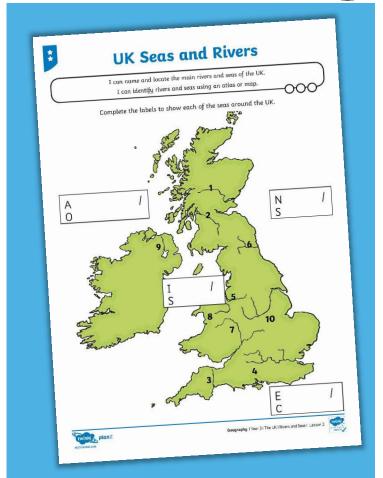

## Seas Around the UK

Use your atlas to find the names of the seas around the UK. Label your map carefully.

## The Seas Around Us

- ? Do you know where each label should go?
- ? What clues might help us?

Irish Sea

English Channel

North Sea

Atlantic Ocean