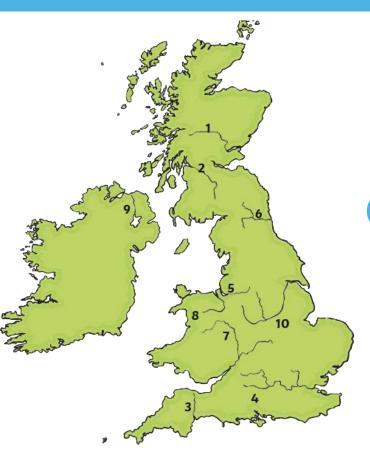

# Rivers of the UK

Find out the names of the rivers labelled on your map of the UK.

? Which seas do they flow into?

# Rivers of the UK

#### Find out the names of the rivers labelled on your map of the UK.

Fill in the table to show where each of the rivers are in the UK.