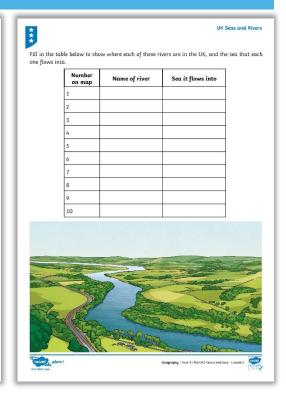

#### Find out the names of the rivers labelled on your map of the UK.

Fill in the table to show where each of the rivers are in the UK.