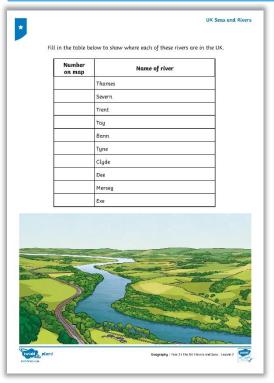

#### Find out the names of the rivers labelled on your map of the UK.

Fill in the table to show where each of the rivers are in the UK.