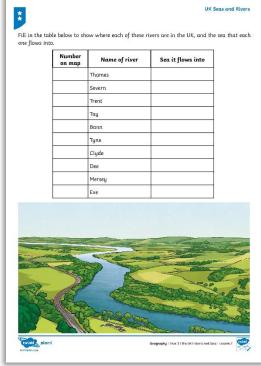

# Rivers of the UK

Find out the names of the rivers labelled on your map of the UK.

? Which seas do they flow into?