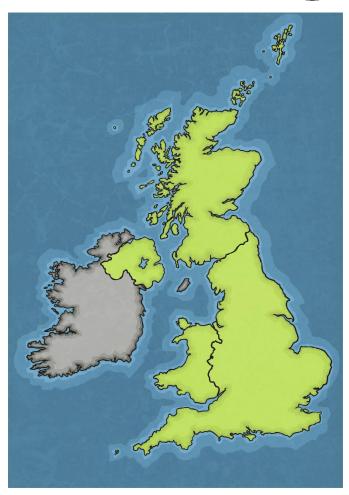

## The Seas Around Us

- ? Do you know where each label should go?
- ? What clues might help us?

Irish Sea

English Channel

North Sea

Atlantic Ocean

## Seas Around the UK

Use your atlas to find the names of the seas around the UK. Label your map carefully.